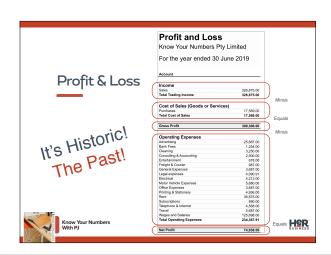

# Financial Reports

- Profit and Loss (Income & Expense the past)
- Budget (Projection the future)
- Cash Flow Projection (Where is the money?)
- · Accounts Receivable (Debtors people who owe us)
- · Accounts Payable (Creditors people we owe)
- Balance Sheet (Assets and Liabilities)