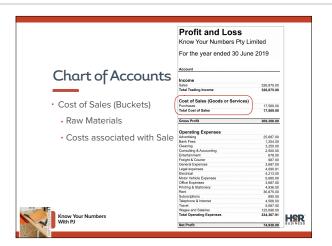

# Costs of Sale/Goods/Service

- · Cost of Sale...
  - ... the direct **costs** attributable to the production of the goods or supply of services by an business

Her