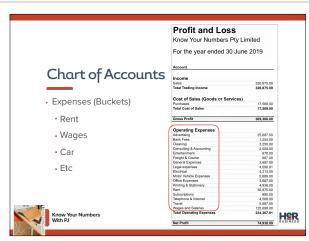

# Expenses

• Sometimes called Operating Expenses

... expenditure that a business incurs as a result of performing its normal business operations  $% \left( 1\right) =\left( 1\right) \left( 1\right)$ 

**H**eR