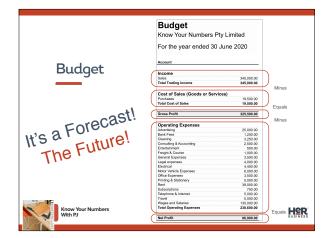

# Building a Budget (Projection)

- Export a Profit & Loss for last Financial Year (Spreadsheet)
- Detailed
- By Month
- 2. This is you starting point it's your history
- 3. Duplicate and clear the data from the fields
- 4. You will end up with something like this