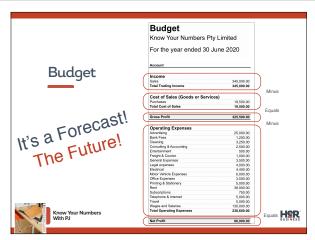

# Building a Budget (Projection)

- Export a Profit & Loss for last Financial Year (Spreadsheet)
- Detailed
- By Month
- 2. This is you starting point it's your history
- 3. Duplicate and clear the data from the fields
- 4. You will end up with something like this

## When to budget?

- Start around March each year
- · Complete by end of May
- Do not change
- · You will get better each year

H<sub>2</sub>R