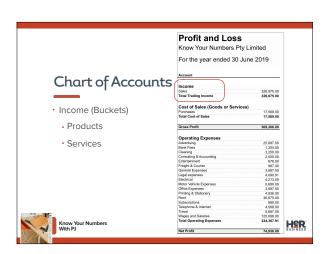

### Income

• Any source of revenue flowing into your business

From Product Sales, from Service Sales, Etc

HER